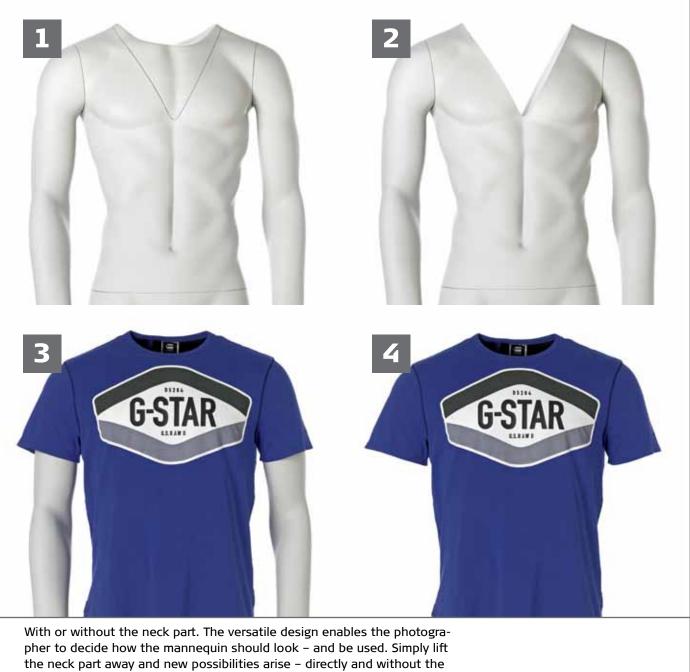

With the removable neck part, it is possible to take photos and directly capture the details in the collar e.g. the brand.

With the packshot body form you optimize photographing of clothing significantly by:

# Easy, simple and ready to use **See it !**

need for photo editing.

Knud Bro Allé 10 3660 Stenløse Denmark Phone +45 4717 1607 info@retailment.com www.retailment.com