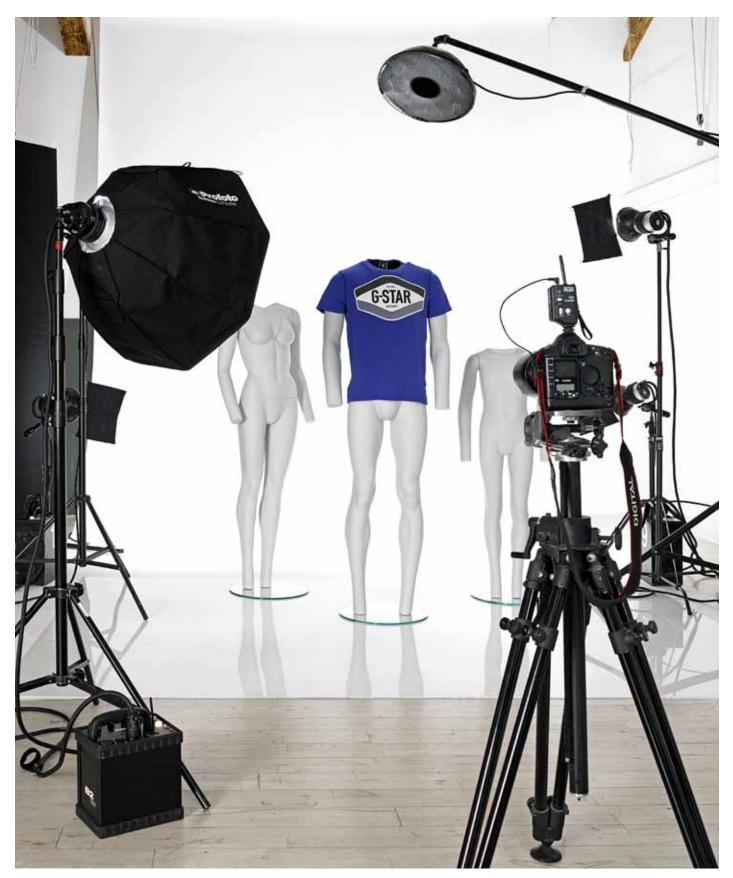

## **Now it's here!** The mannequin you not are intended to see

This is the media between a bust and a mannequin. Specially designed to neutral photo shooting of clothing for catalogues, web-shops or wherever you would like to show your designs in a three dimensional look.

The design offer a straight forward position – but still with details of a body inside the clothes. Perfectly shaped body parts enhance and fulfill the exposure of the designs, and support the curves.

These body forms are developed to easy dress and undress, and have extended arms and legs to support the clothing. The color is carefully selected, light grey and in gloss 10-15 to prevent any reflection from lights.