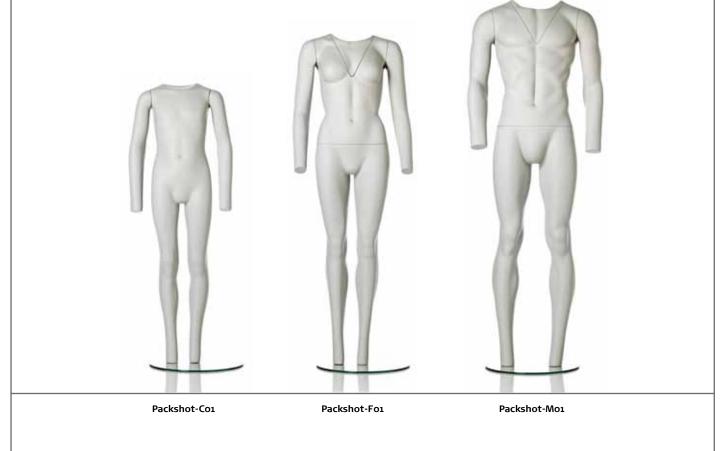

#### Child specifications

| Height     | 123 cm | / | 3'12" |
|------------|--------|---|-------|
| Arm length | 54 cm  | / | 21½″  |
| Chest      | 72 cm  | / | 28½″  |
| Waist      | 62 cm  | / | 23½″  |
| Нір        | 78 cm  | / | 31″   |
| Inside leg | 70 cm  | / | 28″   |
|            |        |   |       |

#### Female specifications

| Height     | 148 cm | / | 4'11" |
|------------|--------|---|-------|
| Arm length | 60 cm  | / | 23½″  |
| Chest 1    | 89 cm  | / | 35″   |
| Chest 2    | 78 cm  | / | 31″   |
| Waist      | 64 cm  | / | 25″   |
| Нір        | 93 cm  | / | 36½″  |
| Inside leg | 85 cm  | / | 33½″  |
|            |        |   |       |

#### Male specifications

| Height     | 163 cm | / | 5'5" |
|------------|--------|---|------|
| Arm length | 62 cm  | / | 25½″ |
| Chest      | 101 cm | / | 40″  |
| Waist      | 82 cm  | / | 32″  |
| Нір        | 100 cm | / | 39½″ |
| Inside leg | 90 cm  | / | 35½″ |
|            |        |   |      |

All dimensions are approximate